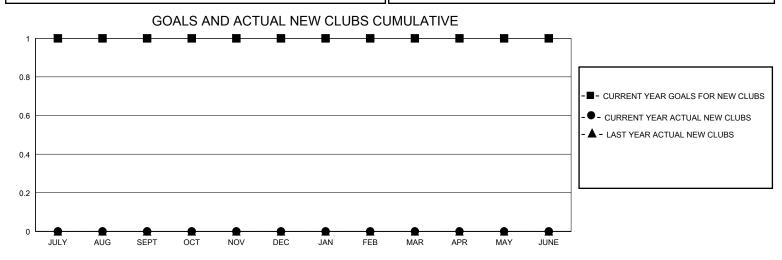

## District 25 D

GMT: LOCATION INDIANA GMT CA

| Clubs         |               |             |               | Members               |                       |                         |                                                    |  |  |
|---------------|---------------|-------------|---------------|-----------------------|-----------------------|-------------------------|----------------------------------------------------|--|--|
|               | RESULTS FOR   | R 2023-2024 |               | RESULTS FOR 2023-2024 |                       |                         |                                                    |  |  |
| QUARTER       | NEW CLUB GOAL | NEW CLUBS   | DROPPED CLUBS | QUARTER MEMB          | ER GROWTH NET<br>GOAL | MEMBER GROWTH<br>ACTUAL | DROPPED<br>MEMBERS ACTUAL<br>(including transfers) |  |  |
| JULY/AUG/SEPT | 1             | 0           | 0             | JULY/AUG/SEPT         | 15                    | 32                      | 28                                                 |  |  |
| OCT/NOV/DEC   | 0             | 0           | 0             | OCT/NOV/DEC           | 15                    | 9                       | 8                                                  |  |  |
| JAN/FEB/MAR   | 0             | 0           | 0             | JAN/FEB/MAR           | 15                    | 0                       | 0                                                  |  |  |
| APR/MAY/JUNE  | 0             | 0           | 0             | APR/MAY/JUNE          | 16                    | 0                       | 0                                                  |  |  |