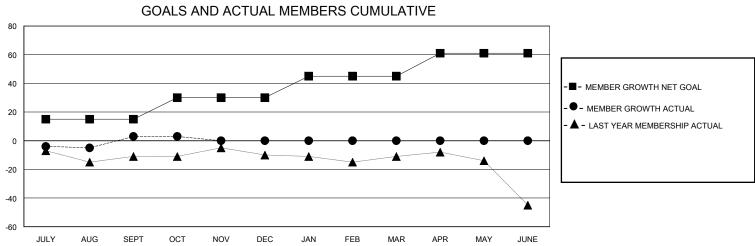

## District 25 D

GMT: LOCATION INDIANA GMT CA

| Clubs         |               |             |               | Members               |                       |                         |                                                    |  |  |
|---------------|---------------|-------------|---------------|-----------------------|-----------------------|-------------------------|----------------------------------------------------|--|--|
|               | RESULTS FOR   | R 2023-2024 |               | RESULTS FOR 2023-2024 |                       |                         |                                                    |  |  |
| QUARTER       | NEW CLUB GOAL | NEW CLUBS   | DROPPED CLUBS | QUARTER MEMB          | ER GROWTH NET<br>GOAL | MEMBER GROWTH<br>ACTUAL | DROPPED<br>MEMBERS ACTUAL<br>(including transfers) |  |  |
| JULY/AUG/SEPT | 1             | 0           | 0             | JULY/AUG/SEPT         | 15                    | 32                      | 28                                                 |  |  |
| OCT/NOV/DEC   | 0             | 0           | 0             | OCT/NOV/DEC           | 15                    | 9                       | 8                                                  |  |  |
| JAN/FEB/MAR   | 0             | 0           | 0             | JAN/FEB/MAR           | 15                    | 0                       | 0                                                  |  |  |
| APR/MAY/JUNE  | 0             | 0           | 0             | APR/MAY/JUNE          | 16                    | 0                       | 0                                                  |  |  |